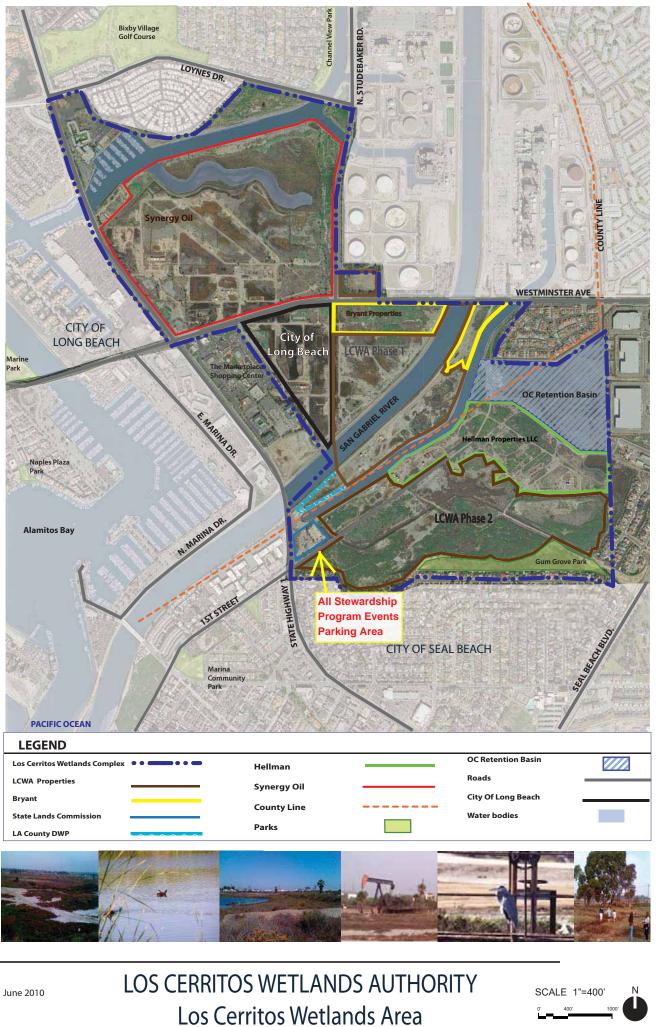

ALL PROGRAMS MEET @ 1st Street and PCH in Seal Beach! See map on reverse for location

Presented by:

Los Cerritos Wetlands Authority