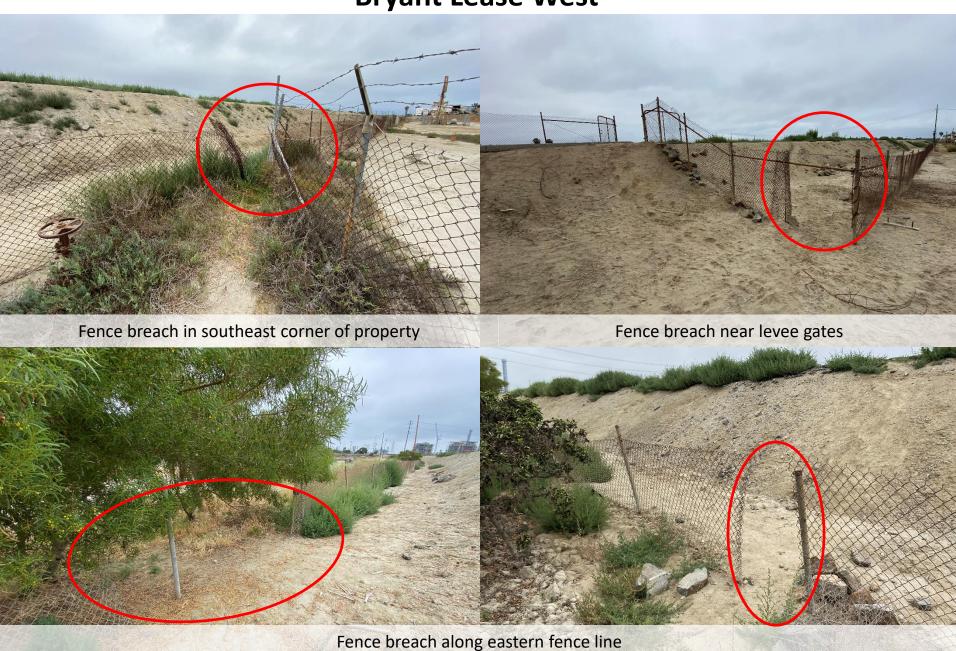

uence staff will continue to monitor the condition of the fence line and conduct repairs in the coming months.</u>

- 21. Homeless
  - a. A new encampment was established along a breached portion of the Eastern fence line. Tidal Influence staff and the LCWA homeless contractor coordinated with local authorities to remediate the encampment.
  - b. Trash bags containing various items were found on site with native vegetation pulled out and used as cover for the bags. Tidal Influence staff removed the trash and will continue to monitor the vegetative recovery of the site in the coming months.

## Мар

The photos of the issues and observations detailed above are labeled by number. The number on the map below indicates the location of these issues and observations.



## **Bryant Lease West**





Trash hidden among vegetation

Levee gates open

## Hellman



Fence breach repaired



## Los Cerritos Wetlands Authority prepared for Board Meeting -- September 9, 2021

## El Dorado Audubon Here are the avian species observed July & August 2021 bird/nature walks



#### Los Cerritos Wetlands Jul 10, 2021 8:00 AM - 10:00 AM

20 species (+2 other taxa)

Killdeer 7 Lesser Yellowlegs 1 gull sp. 15 Forster's Tern 2 Great Blue Heron 3 Great Egret 2 Snowy Egret 3

Turkey Vulture 1

Osprey 1

Red-tailed Hawk 2

American Kestrel 2

Black Phoebe 3

Cassin's Kingbird 2

American Crow 5

Northern Rough-winged Swallow 7

Barn Swallow 15

swallow sp. 30

Bushtit 25

House Wren 2

European Starling 5

Northern Mockingbird 3

House Finch 35

#### Los Cerritos Wetlands Jul 28, 2021 8:00 AM - 10:00 A