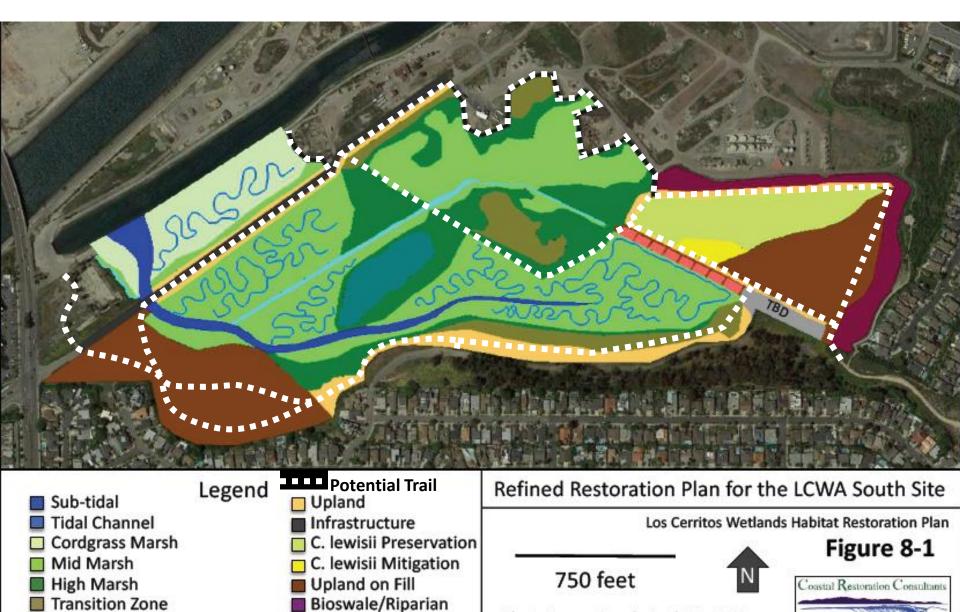

copy, 145 SurveyPlanet

## Survey Results - General Preferences

- Amenities <u>most</u> preferred: public trails, public restrooms, public parking
- Amenities <u>least</u> preferred: playground equipment, exercise equipment, and fishing areas
- Preferred trail surface is dirt
- Signage should be thoughtfully located throughout the trail system
- A docent should be monitoring the trail system only as needed

## Public Access Survey - Trail Preference

- Connector Trail Alternative
- Loop Trail Alternative
- Multi-Loop Trail Alternative
- No Trail Alternative





#### **Connector Trail Alternative**



- **Transition Zone** 
  - Salt Panne

**Bioswale/Riparian** Photo Source: Google Earth May 2019 **Experimental Plot** 



#### Loop Trail Alternative



#### Multi-Loop Trail Alternative



**Experimental Plot** 

Photo Source: Google Earth May 2019

-9 probe

Salt Panne

#### No Trail Alternative





### Survey Results - Trail Preference



#### **Public Access Design Variables**

- Cost
  - Capital
  - Operations/Maintenance
- Protection of Sensitive Habitat
- ADA Compliance
- Community Connectivity
- Site Security
- Neighboring Land Uses
- Allowable Use Compatibility
- Public Opinion





# **Questions?**

# **Restoration Design Update**







#### **Typical Restoration Design Steps**

- 1. Conceptual Design
- 2. 30% Design (aka Preliminary Design)
- 3. 65% Design
- 4. 90% Design
- 5. 100% Design
- 6. Final Construction Documents





### Refined Habitat Restoration Plan LCWA South Site





Legend

- 🔲 Upland
  - Infrastructure
    C. lewisii Preservation
  - C. lewis