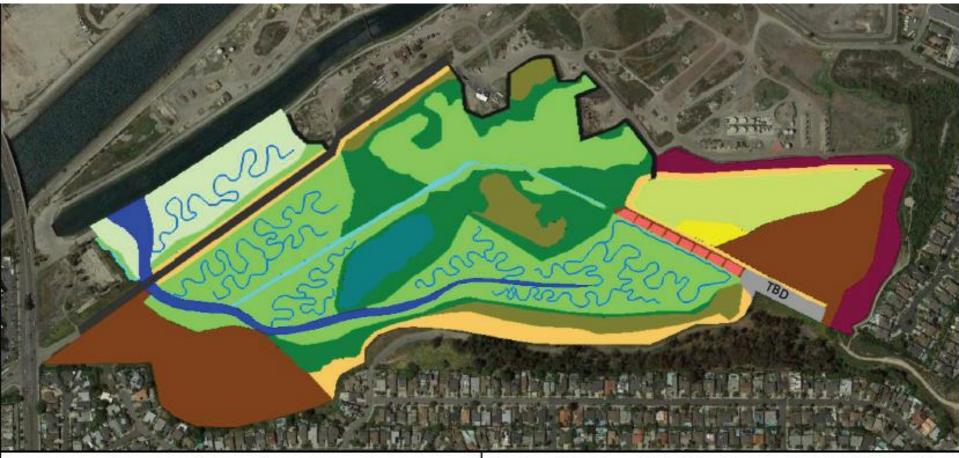

### Refined Habitat Restoration Plan LCWA South Site

Legend

- 🔲 Upland
  - Infrastructure
    C. lewisii Preservation
  - C. lewisii Mitigation
  - Upland on Fill
  - Bioswale/Riparian
  - Experimental Plot

Refined Restoration Plan for the LCWA South Site

#### 750 feet

Figure 8-1

Photo Source: Google Earth May 2019