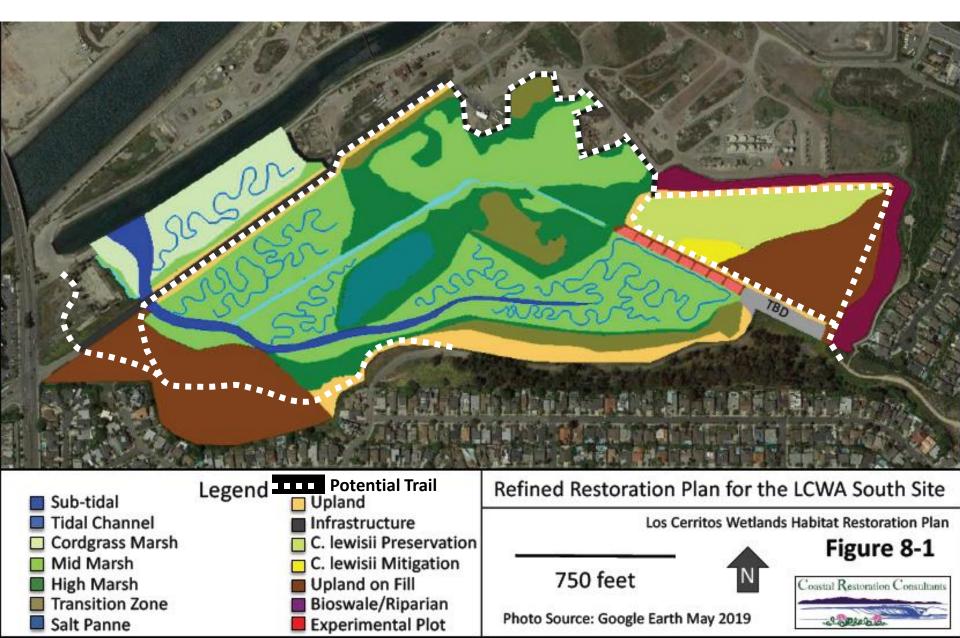

#### Multi-Loop Trail Alternative

**Experimental Plot** 

Photo Source: Google Earth May 2019

-9 probe

Salt Panne