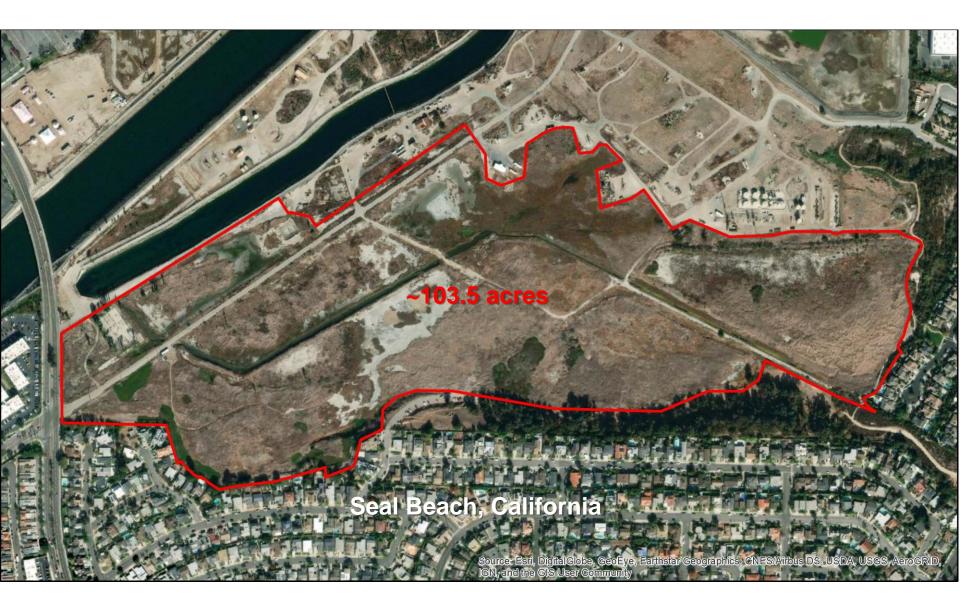

Report, (pg. 2-3):

"Future phases of restoration would involve identifying individual projects, performing required analysis and field surveys (i.e. wetland delineations, habitat surveys, archaeological and cultural surveys, soil samples, etc.), engaging stakeholders, and developing more detailed, project-level designs (i.e. engineering designs, grading plans)."

## **Grant Funding**

- In January 2021, grant funding was received to initiate the next stage of project level restoration planning for the Southern LCW Restoration Project
  - Complete necessary technical studies
  - Produce the 30% and 65% construction design plans
  - Produce environmental review documentation
  - Prepare permit applications
  - Conduct stakeholder outreach









### Southern LCW Restoration Project Area



# Public Meeting #1 Recap and Survey Results







## Public Meeting #1 Recap

- Virtual meeting December 7, 2021
- Introduced Southern LCW Restoration Project
- Baseline data
- Design considerations
- Next steps



## **Public Access Survey**



- c. Once a month
- d. Several times a month
- When you are enjoying the open space areas in the Alamitos Bay and/or Seal Beach areas, what are your top three favorite activities (choose 3).
  - a. Bird watching
  - b. Walking/hiking
  - c. Dog walking
  - d. Bicycling
  - e. Photography/art
  - f. Meditation
  - g. Cultural ceremonies
  - h. Prayer
  - i. Reading
  - j. Swimming
  - k. Running
  - l. Yoga
  - m. Sports (like a pick-up game or similar)
  - n. Clean-ups/restoration events
  - o. Other

- Multiple-choice questionnaire focusing on