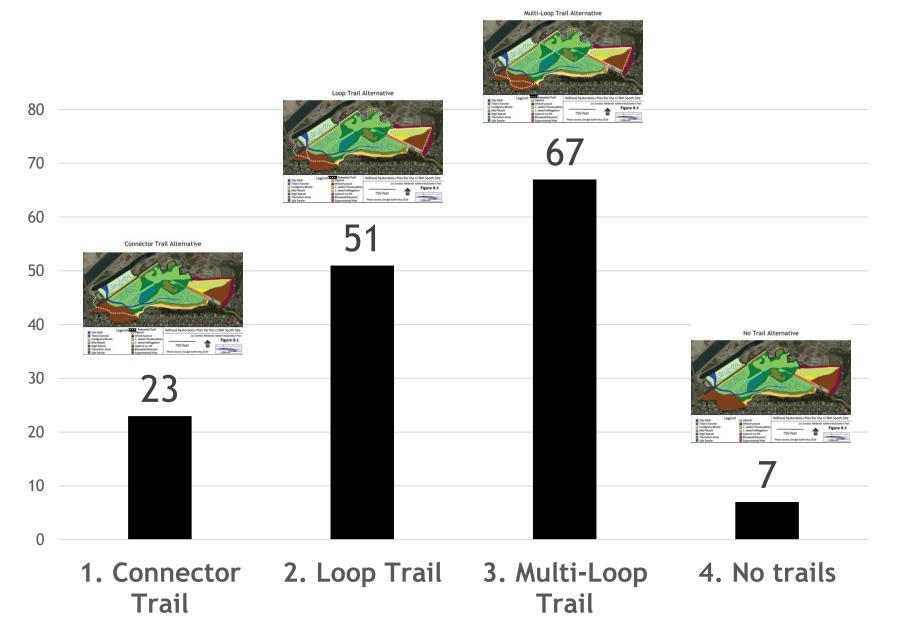

## Public Access Survey - Trail Preference

- Connector Trail Alternative
- Loop Trail Alternative
- Multi-Loop Trail Alternative
- No Trail Alternative

### Survey Results - Trail Preference