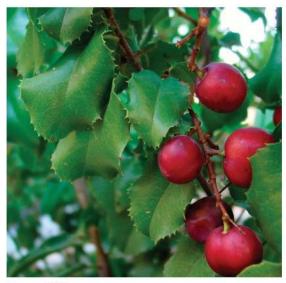

#### **Example Trees**

Quercus agrifolia Coast Live Oak

Populus fremontii Fremont's Cottonwood

*Prunus ilicifolia* Holly-leafed Cherry

Salix gooddingii Goodding's Black Willow

Salix lasiolepis Arroyo Willow