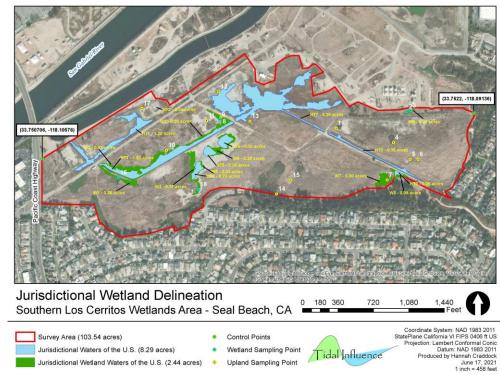

### Refined Habitat Restoration Plan LCWA South Site

Legend

- 🔲 Upland
  - Infrastructure
    C. lewisii Preservation
  - C. lewisii Mitigation
  - Upland on Fill
  - Bioswale/Riparian
  - Experimental Plot

Refined Restoration Plan for the LCWA South Site

#### 750 feet

Figure 8-1

Photo Source: Google Earth May 2019