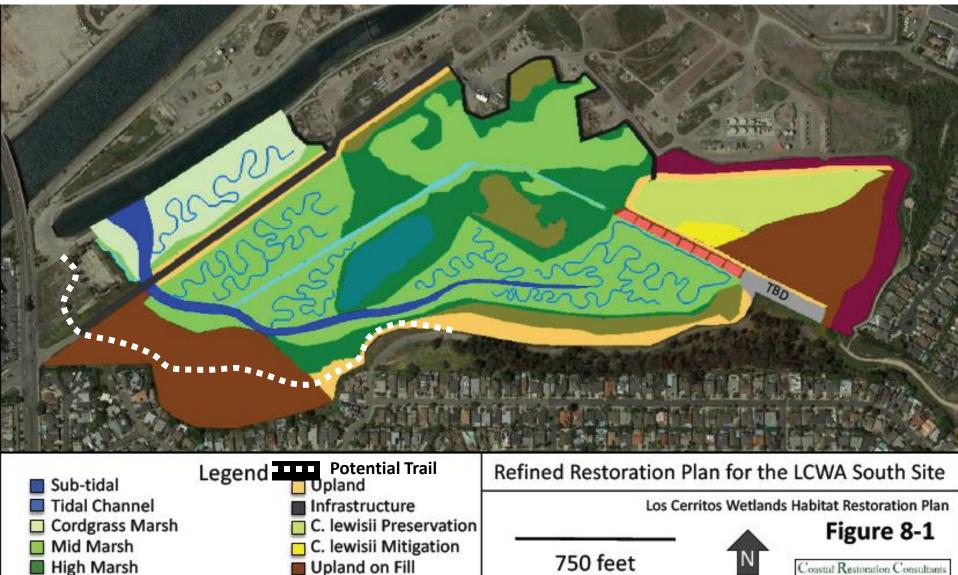

#### **Connector Trail Alternative**

- **Transition Zone** 
  - Salt Panne

**Bioswale/Riparian** Photo Source: Google Earth May 2019 **Experimental Plot** 