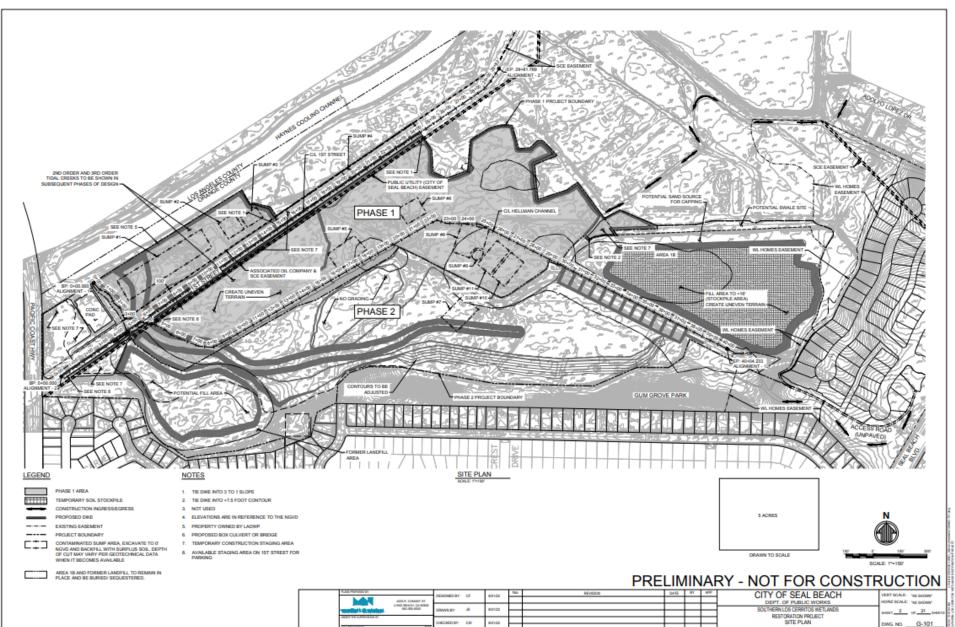

## 30% Design Site Plan

## Preliminary Design

- Completed the 30% Design in September 2022
- Focused on Site Grading Plan
- Analyzed Tidal Hydrology
- Investigated Potential Constraints
  - Soils Investigation
  - Archaeology/Paleontological/Cultural Resources
  - Biological Resources/Jurisdictional Wetlands
- Coordinated Design with Tribal Advisory Group