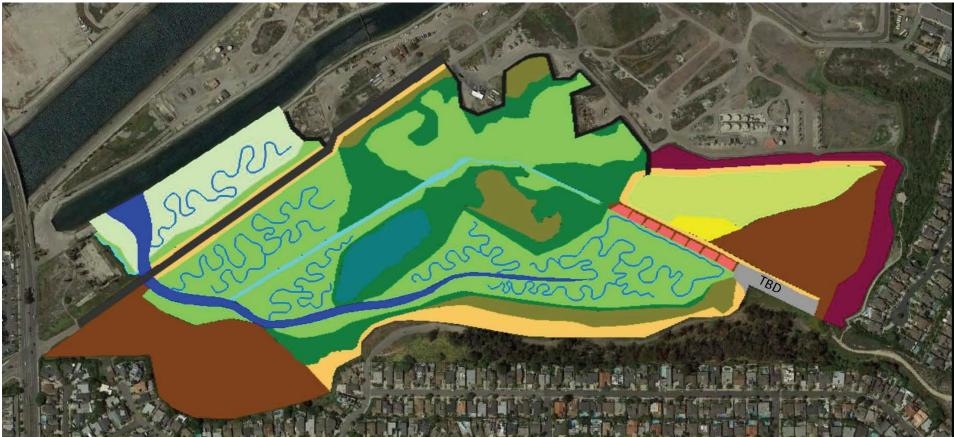

### Refined Habitat Restoration Plan LCWA South Site

Legend

- 🔲 Upland
  - Infrastructure
    C. lewisii Preservation
  - C. lewisii Mitigation
  - Upland on Fill
  - Bioswale/Riparian
  - Experimental Plot

Refined Restoration Plan for the LCWA South Site

#### 750 feet

Figure 8-1

Photo Source: Google Earth May 2019