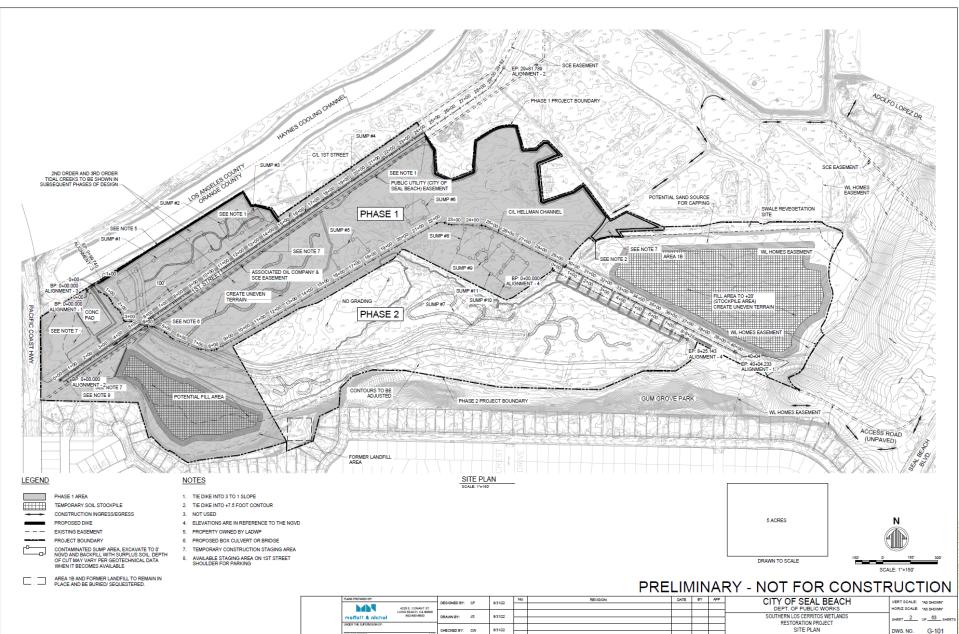

## 65% Design Site Plan

## 65% Design

- Currently Preparing the 65% Engineering Designs that will include
  - Demolition plans
  - Planting plans
  - Experimental plot design
  - Initial bridge design
- Updating All Related Efforts:
  - Tidal hydrology modeling
  - Grading and Earthwork plan