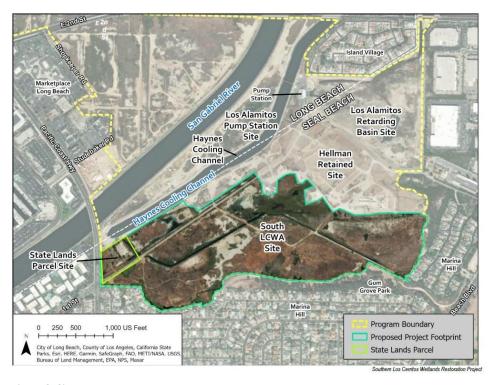

services.

Staff are negotiating with Tidal Influence LLC for a project management contract previously approved by the board. A separate contract would include environmental compliance, public engagement services, previously approved by the LCWA board, and the biological monitoring services that are being recommended for approval in this staff report.

**FISCAL:** Funding will be provided by grants from the State Coastal Conservancy, Ocean Protection Council, and AES Voluntary Grant Program for the Southern Los Cerritos Wetlands Restoration Project in an amount not to exceed \$1,050,100 through a professional services contract with Tidal Influence for the biological pre and post monitoring for the Southern Los Cerritos Wetlands Restoration Project.

# Exhibit A



Figure 1. Vicinity map



Figure 2. Site map

#### Exhibit B

# **Southern Los Cerritos Wetlands Restoration Project**

#### Tidal Influence Scope of Work

## April 2024

### **Task 1: Environmental Compliance Services**

- a. Prepare SLCWRP biological monitoring plan for CDP application
- b. Coordinate with Coastal Commission and CDFW staff regarding ecological monitoring permit conditions
- c. Prepare draft Monitoring and Adaptive Management Plan (MAMP) per conditions of the project's MMRP
- d. Prepare final Monitoring and Adaptive Management Plan (MAMP) per conditions of the project's MMRP
- e. Develop budget and workplan for Long-term management Plan for SCC grant funding and incorporate as necessary into MAMP
  - i. Perform PAR analysis for LCWA Properties
  - ii. Analyze monitoring, maintenance, and managem